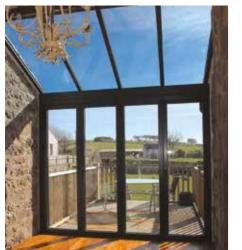

## Changing the shape of conservatories

A lean-to is an ideal alternative to a traditional conservatory and adds a sleek and modern design to any home.

A MODERN A MODERIN TAKE ON THE CONSERVATORY

Perfect for creating additional space, the single sloped Atlas lean-to can be any width and can project into your garden for up to about four metres. The Atlas lean-to can be installed just about anywhere.

It is the perfect style for bi-fold doors so you can dramatically open up your home to your garden. The variable roof pitch gives you a huge choice of looks, from fitting it under the first floor window ledges or right up to the eaves. Clean lines and minimal fuss.