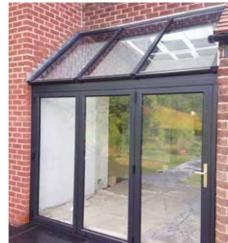

## **ROOF VENTS**

#### Designed to integrate.

Single bay roof vents have been designed to match the roof's slimline appearance and are ideally positioned for ventilation.

To retain thermal efficiency and reduce condensation, Atlas roof vents are made up of an aluminium outer frame and PVCu inner frame as standard. A fully aluminium roof vent is also available.

Double roof vents are more commonly seen on older traditional conservatories. The roof vent is capable of spanning up to 1600mm wide.

THE DETAIL

Choose either a manual or electronic opening roof vent.