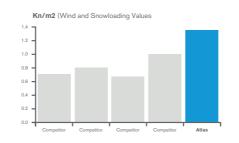

#### **CHOOSE AN ATLAS ROOF AND BENEFIT** FROM SUPREME STRENGTH:

- Ability to withstand 33% greater 'live loads' such as snow or wind than other roofs
- Larger span roofs are reinforced internally meaning no unsightly 'bolster bars'
- Peace of mind with the investment in a roof you can admire for many years

<sup>\*</sup>Independent tests show that Atlas offers the best thermal and strength performance available in the UK domestic conservatory market.