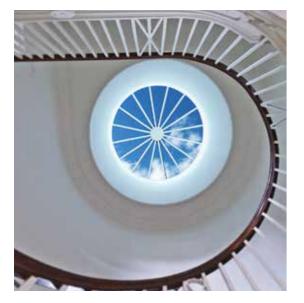

# The Ultimate Slim Roof Lantern

Atlas roofs are leading the way in rooflight, lantern and orangery design, giving you the ultimate and unrivalled view from your home and extension with supreme aerial views. This combined with its industry-leading thermal performance ensures you can use your conservatory/orangery/extension 365 days a year.

# UNRIVALLED AERIAL VIEWS

Using the benefits of slimline technology Atlas have combined good looks, outstanding strength and intelligent detailing, to create one of the finest looking products available for conservatory and orangery installations.