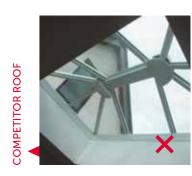

## Low sight lines externally

From the outside, Atlas' discreet design for rafter external caps and slimline ridge are a world apart from the chunky conventional T-bar caps and ridges used by competitors.

# Competitor 40mm 70% Clean sight lines internally and low sight lines NO CHUNKY COVERS SLIMMER **TAKE A CLOSER** LOOK Sharp lines inside and low sight lines outside MORE SKY - LESS ROOF™. Whether you're inside looking up, or outside looking enviously in, an Atlas roof puts any property in a class of its own. Step under an Atlas roof and prepare to be amazed. The glass panes simply seem to float in the sky. The clean, sharp lines with minimal

intrusion are possible thanks to the super slim 40mm frame. Unless it's a Victorian style, there's

even no need for a boss or hood.