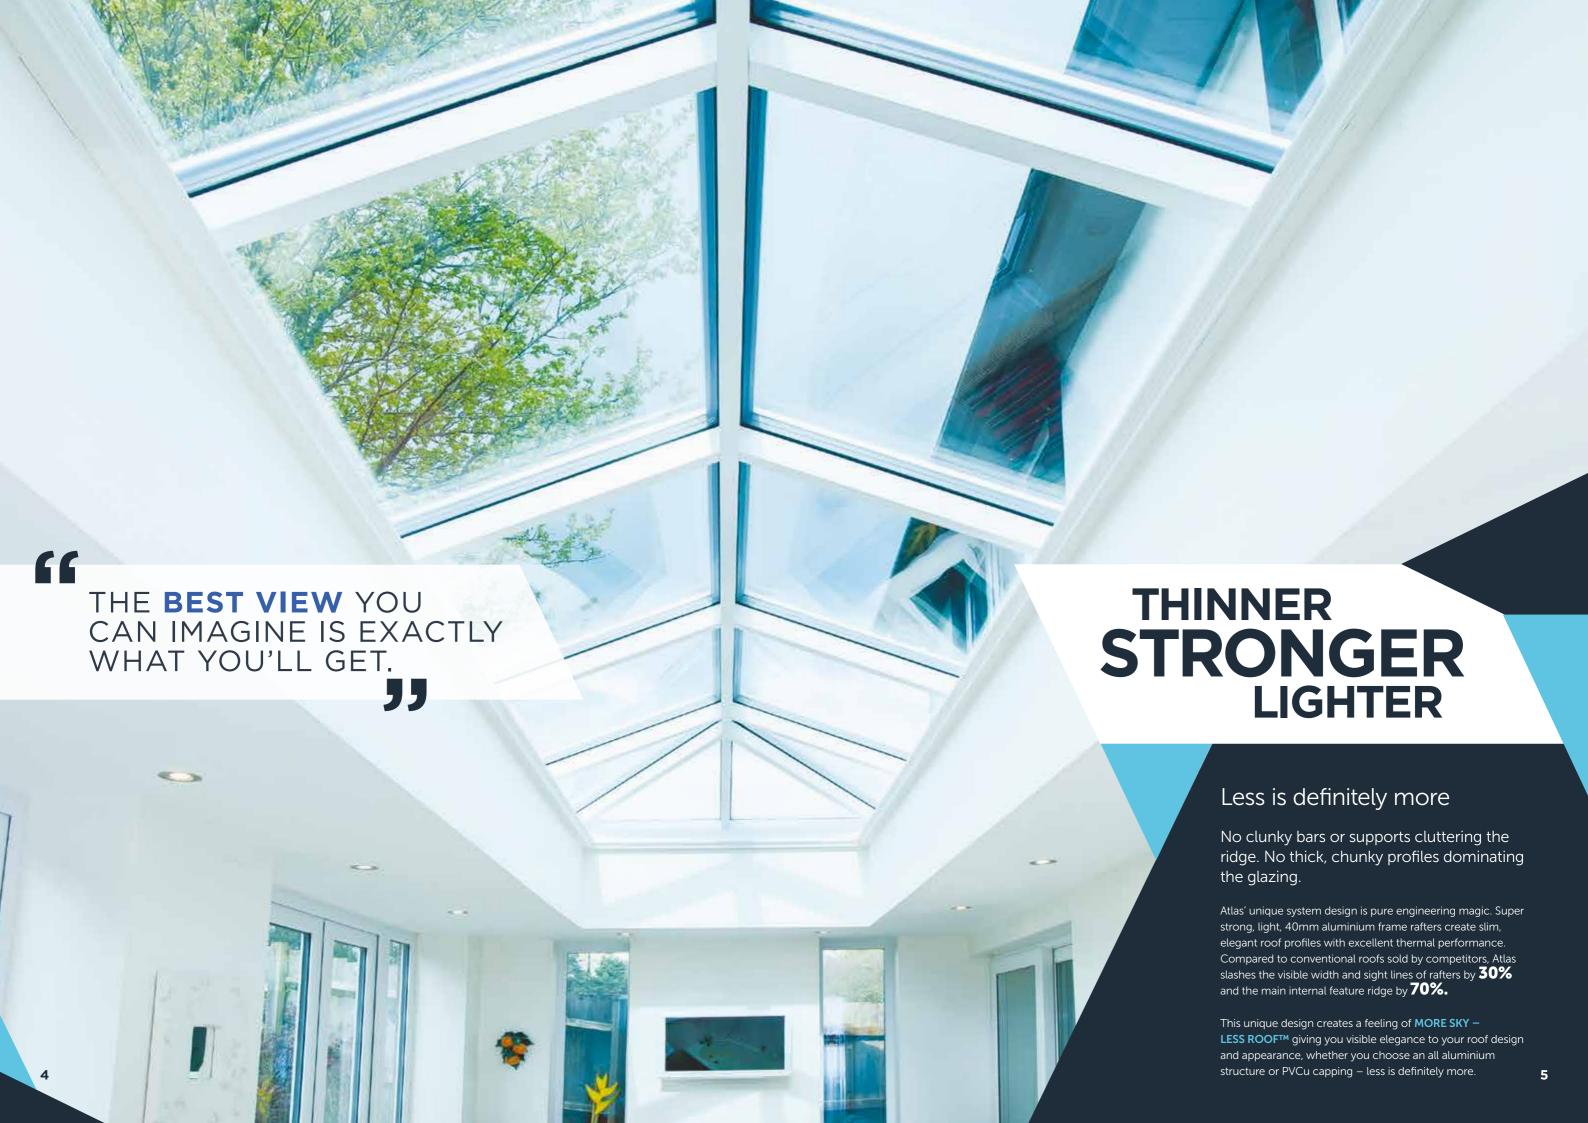

# Competitor 40mm 70% Clean sight lines internally and low sight lines NO CHUNKY COVERS SLIMMER **TAKE A CLOSER** LOOK Sharp lines inside and low sight lines outside MORE SKY - LESS ROOF™. Whether you're inside looking up, or outside looking enviously in, an Atlas roof puts any property in a class of its own. Step under an Atlas roof and prepare to be amazed. The glass panes simply seem to float in the sky. The clean, sharp lines with minimal

intrusion are possible thanks to the super slim 40mm frame. Unless it's a Victorian style, there's

even no need for a boss or hood.