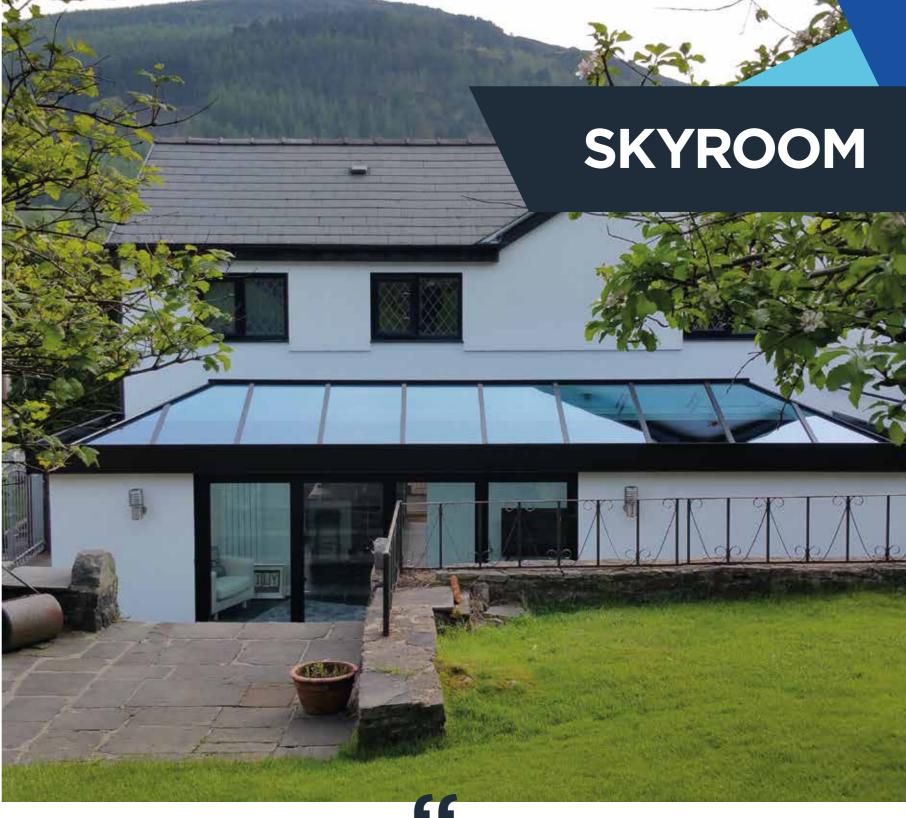

## THE NEXT GENERATION

OF ORANGERY LIVING

The Skyroom cleverly bridges the gap between a conservatory and a high-end orangery and is at the height of innovative contemporary design. The look of an orangery with no imitation features to detract from its good looks and its slimline roof allows you to see MORE SKY – LESS ROOFTM.

The experienced engineers at Atlas have cleverly created a roof which acts as a traditional conservatory but looks like an opulent orangery.

An orangery has a number of features which make it more luxurious than a traditional conservatory. The secret to the Skyroom's realistic internal appearance is the solid internal pelmet which instantly changes the look of the room, and with spotlights added you can create the perfect evening lighting. Second to this is the appearance of the roof sitting on the pelmet (much like a lantern roof on an orangery).

The accurate orangery features make the Skyroom the ultimate choice in modern living. Its 300mm high aluminium contemporary fascia gives the Skyroom the realistic appearance of a contemporary ultra slim line orangery lantern both inside and out.

With no unsightly low rod bars or bulky joint covers cluttering the roof, the Skyroom guarantees excellent headroom and no intrusion into the room.

Thanks to a Atlas's signature 70% slimmer ridge and 30% slimmer rafter, the Skyroom blends design aesthetics, outstanding strength and unrivalled thermal performance

- all under one orangery style roof.

The Skyroom is a unique product and nothing else on the market looks quite like it.

COMBINING
LUXURIOUS
STYLE AND
UNIQUE MODERN
AESTHETICS WITH
SUPERIOR AERIAL
VIEWS.