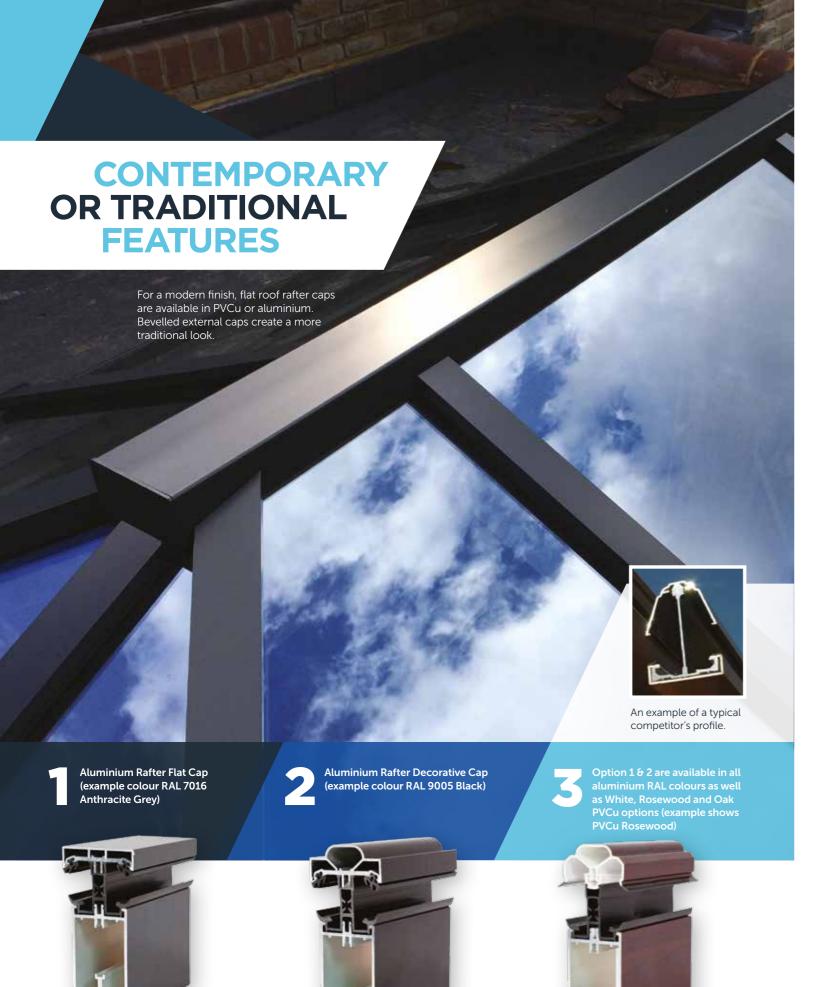

## Quality finish

By keeping sight lines low and unobtrusive, Atlas ensures even a large glazed roof structure won't over dominate a plot.

All aluminium exterior coloured profiles are quality finished with powder coat paint, which is guaranteed to last. Dual coloured roofs are also available as the exterior colour can be easily changed to achieve the exterior look you desire.

## Low sight lines externally

From the outside, Atlas' discreet design for rafter external caps and slimline ridge are a world apart from the chunky conventional T-bar caps and ridges used by competitors.

#### **KEY BENEFITS**

- The UK's most thermal efficient aluminium roof system\*
- The UK's strongest roof system\*
- Minimalist modern design with ultra-low sight lines
- Ideal for orangeries and lantern roofs
- Clean low sight lines externally
- Choice of PVCu or aluminium external caps
- Bevelled or flat external caps to suit building design
- Available in all RAL colours