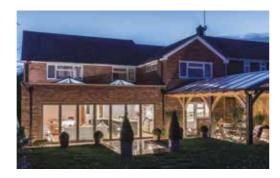

# The Ultimate Slim Roof Lantern

Atlas roofs are leading the way in rooflight, lantern and orangery design, giving you the ultimate and unrivalled view from your home and extension with supreme aerial views. This combined with its industry-leading thermal performance ensures you can use your conservatory/orangery/extension 365 days a year.

# UNRIVALLED AERIAL VIEWS

Using the benefits of slimline technology Atlas have combined good looks, outstanding strength and intelligent detailing, to create one of the finest looking products available for conservatory and orangery installations.