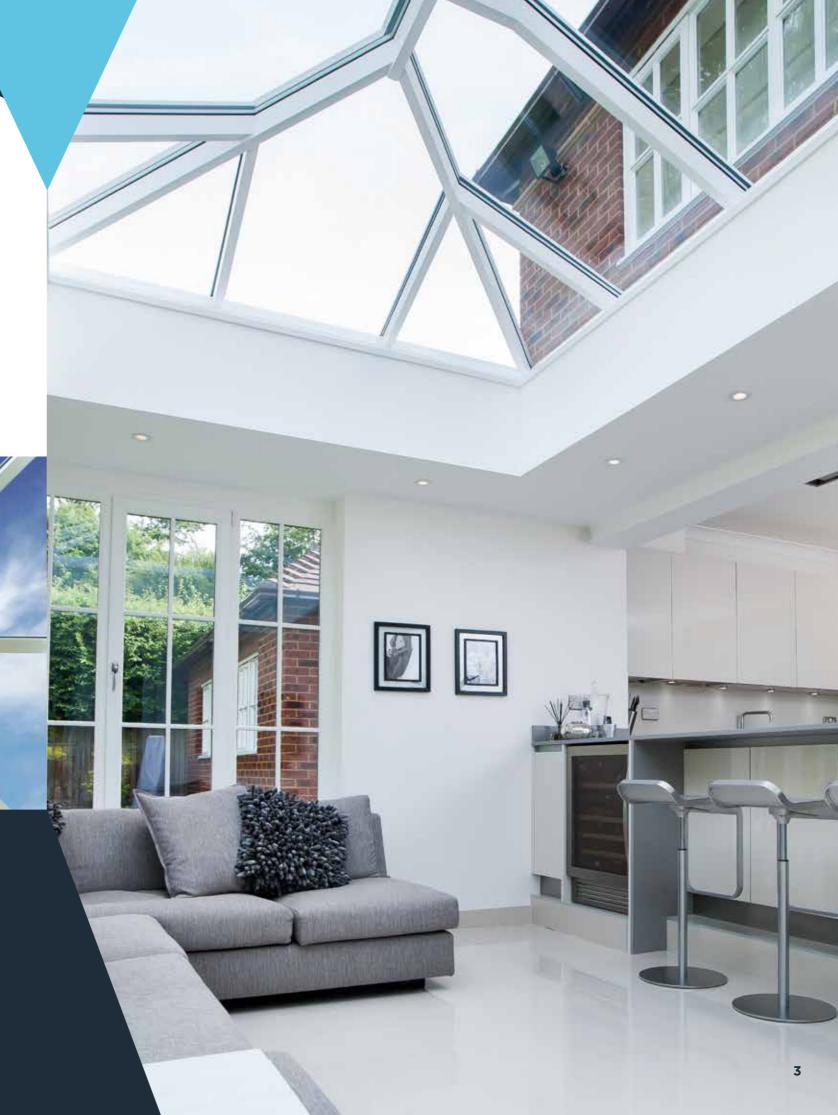

# The Ultimate Slim Roof Lantern

Atlas roofs are leading the way in rooflight, lantern and orangery design, giving you the ultimate and unrivalled view from your home and extension with supreme aerial views. This combined with its industry-leading thermal performance ensures you can use your conservatory/orangery/extension 365 days a year.

## Quality finish

By keeping sight lines low and unobtrusive, Atlas ensures even a large glazed roof structure won't over dominate a plot.

All aluminium exterior coloured profiles are quality finished with powder coat paint, which is guaranteed to last. Dual coloured roofs are also available as the exterior colour can be easily changed to achieve the exterior look you desire.