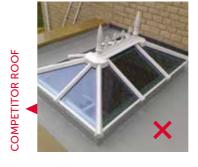

## Low sight lines externally

From the outside, Atlas' discreet design for rafter external caps and slimline ridge are a world apart from the chunky conventional T-bar caps and ridges used by competitors.

# Competitor 40mm 70% Clean sight lines internally and low sight lines NO CHUNKY COVERS SLIMMER **TAKE A CLOSER** LOOK Sharp lines inside and low sight lines outside MORE SKY - LESS ROOF™. Whether you're inside looking up, or outside looking enviously in, an Atlas roof puts any property in a class of its own. Step under an Atlas roof and prepare to be amazed. The glass panes simply seem to float in the sky. The clean, sharp lines with minimal

intrusion are possible thanks to the super slim 40mm frame. Unless it's a Victorian style, there's

even no need for a boss or hood.