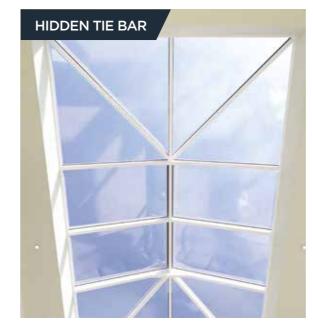

## Low sight lines externally

From the outside, Atlas' discreet design for rafter external caps and slimline ridge are a world apart from the chunky conventional T-bar caps and ridges used by competitors.

The versatility of the aluminium rafters and creative design solutions have removed the requirements for outdated bulky hood covers on lantern roofs and Edwardians.

### Unrivalled strength

Extra strong rafters mean the tie bars can be set higher, guaranteeing excellent headroom and no intrusion into the living area. Even in large buildings the roof structure remains remarkably minimal, creating a sense of clear, free space under the eaves.