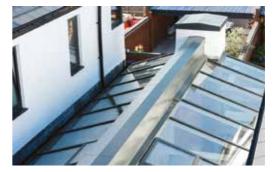

## Quality finish

By keeping sight lines low and unobtrusive, Atlas ensures even a large glazed roof structure won't over dominate a plot.

All aluminium exterior coloured profiles are quality finished with powder coat paint, which is guaranteed to last. Dual coloured roofs are also available as the exterior colour can be easily changed to achieve the exterior look you desire.

## Low sight lines externally

From the outside, Atlas' discreet design for rafter external caps and slimline ridge are a world apart from the chunky conventional T-bar caps and ridges used by competitors.