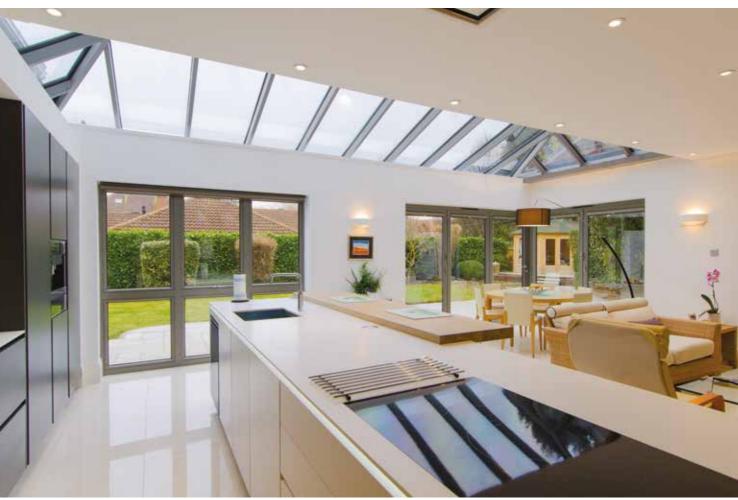

# The Ultimate Slim Roof Lantern

Atlas roofs are leading the way in rooflight, lantern and orangery design, giving you the ultimate and unrivalled view from your home and extension with supreme aerial views. This combined with its industry-leading thermal performance ensures you can use your conservatory/orangery/extension 365 days a year.

# UNRIVALLED AERIAL VIEWS

Using the benefits of slimline technology Atlas have combined good looks, outstanding strength and intelligent detailing, to create one of the finest looking products available for conservatory and orangery installations.

#### **KEY BENEFITS**

- The UK's most thermal efficient aluminium roof system\*
- The UK's strongest roof system\*
- Minimalist modern design with ultra-low sight lines
- Ideal for orangeries and lantern roofs
- Clean low sight lines externally
- Choice of PVCu or aluminium external caps
- Bevelled or flat external caps to suit building design
- Available in all RAL colours