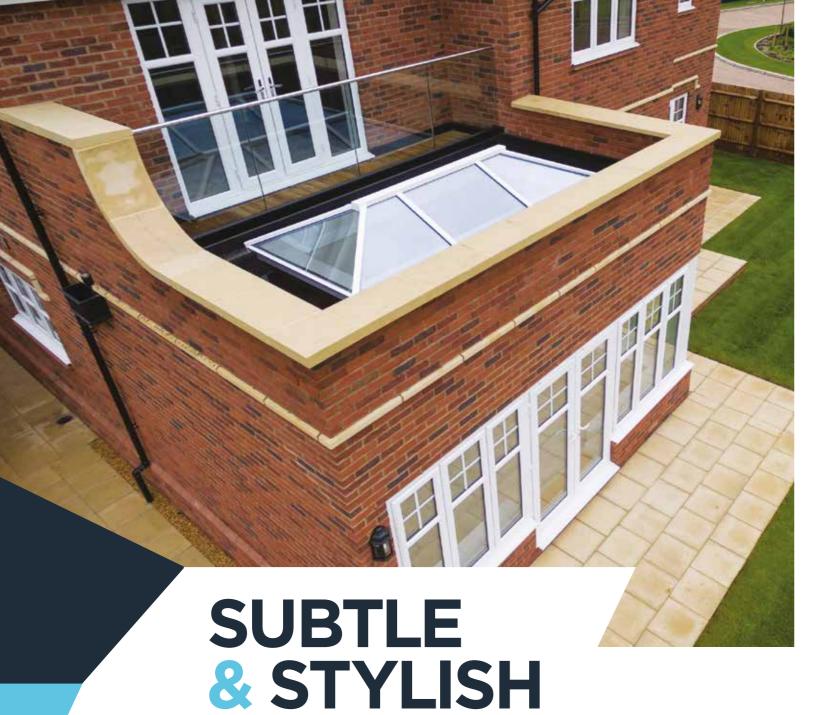

## Quality finish

By keeping sight lines low and unobtrusive, Atlas ensures even a large glazed roof structure won't over dominate a plot.

All aluminium exterior coloured profiles are quality finished with powder coat paint, which is guaranteed to last. Dual coloured roofs are also available as the exterior colour can be easily changed to achieve the exterior look you desire.

## Low sight lines externally

From the outside, Atlas' discreet design for rafter external caps and slimline ridge are a world apart from the chunky conventional T-bar caps and ridges used by competitors.