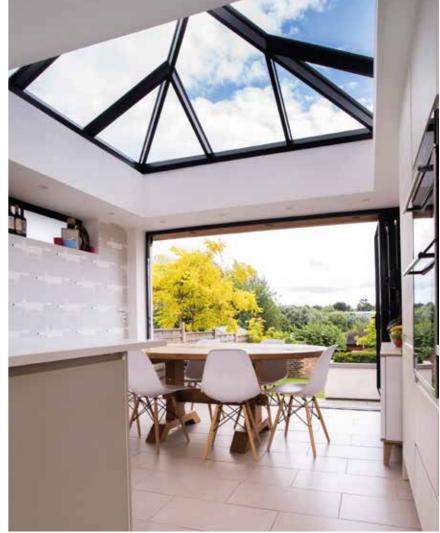

# The Ultimate Slim Roof Lantern

Atlas roofs are leading the way in rooflight, lantern and orangery design, giving you the ultimate and unrivalled view from your home and extension with supreme aerial views. This combined with its industry-leading thermal performance ensures you can use your conservatory/orangery/extension 365 days a year.

# UNRIVALLED AERIAL VIEWS

Using the benefits of slimline technology Atlas have combined good looks, outstanding strength and intelligent detailing, to create one of the finest looking products available for conservatory and orangery installations.

The versatility of the aluminium rafters and creative design solutions have removed the requirements for outdated bulky hood covers on lantern roofs and Edwardians.