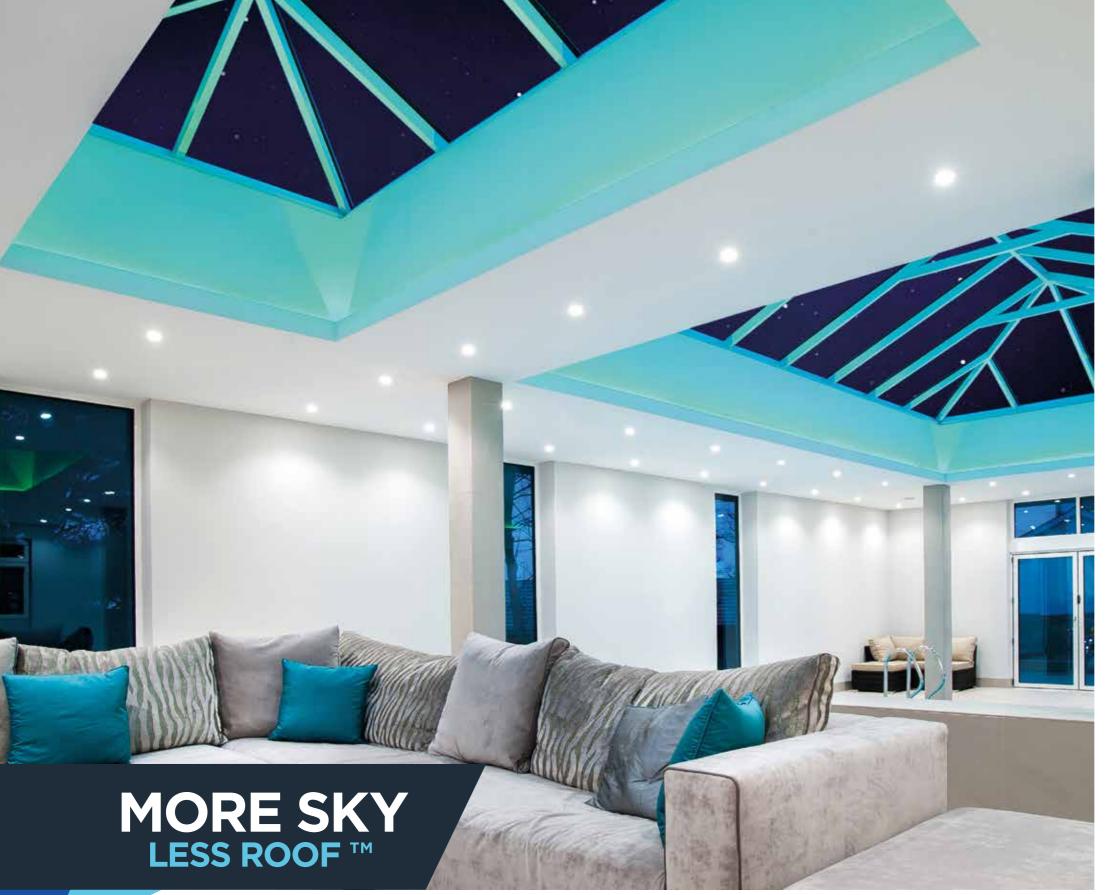

# Competitor 40mm 70% Clean sight lines internally and low sight lines NO CHUNKY COVERS SLIMMER **TAKE A CLOSER** LOOK Sharp lines inside and low sight lines outside MORE SKY - LESS ROOF™. Whether you're inside looking up, or outside looking enviously in, an Atlas roof puts any property in a class of its own. Step under an Atlas roof and prepare to be amazed. The glass panes simply seem to float in the sky. The clean, sharp lines with minimal

Unlike traditional conservatory roofs which can be cluttered by low hanging bars, oversized ridges and obtrusive ridge ends, and poor thermal efficiency, the Atlas roof benefits from a 70% slimmer ridge with the hidden or subtle bars – more glass, less roof and unrivalled thermal efficiency.

Your retailer will have the knowledge and expertise to help you decide which style and specification will suit your home and budget.

By offering MORE SKY – LESS ROOF<sup>TM</sup> with a thinner, lighter, and stronger structure, the Atlas roof is a fantastic solution for upgrading your conservatory.