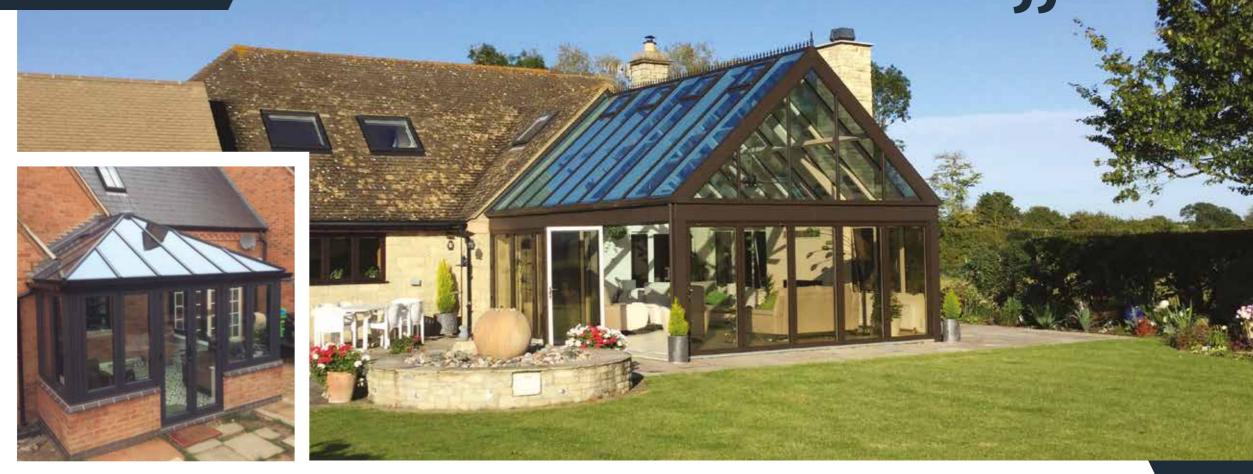

# UNRIVALLED AERIAL VIEWS

Using the benefits of slimline technology Atlas have combined good looks, outstanding strength and intelligent detailing, to create one of the finest looking products available for conservatory and orangery installations.

The versatility of the aluminium rafters and creative design solutions have removed the requirements for outdated bulky hood covers on lantern roofs and Edwardians.

## We can create anything you desire with the versatile Atlas roof.

The combination of good design and precision engineering means that Atlas roofs can be fitted in almost every conceivable setting.