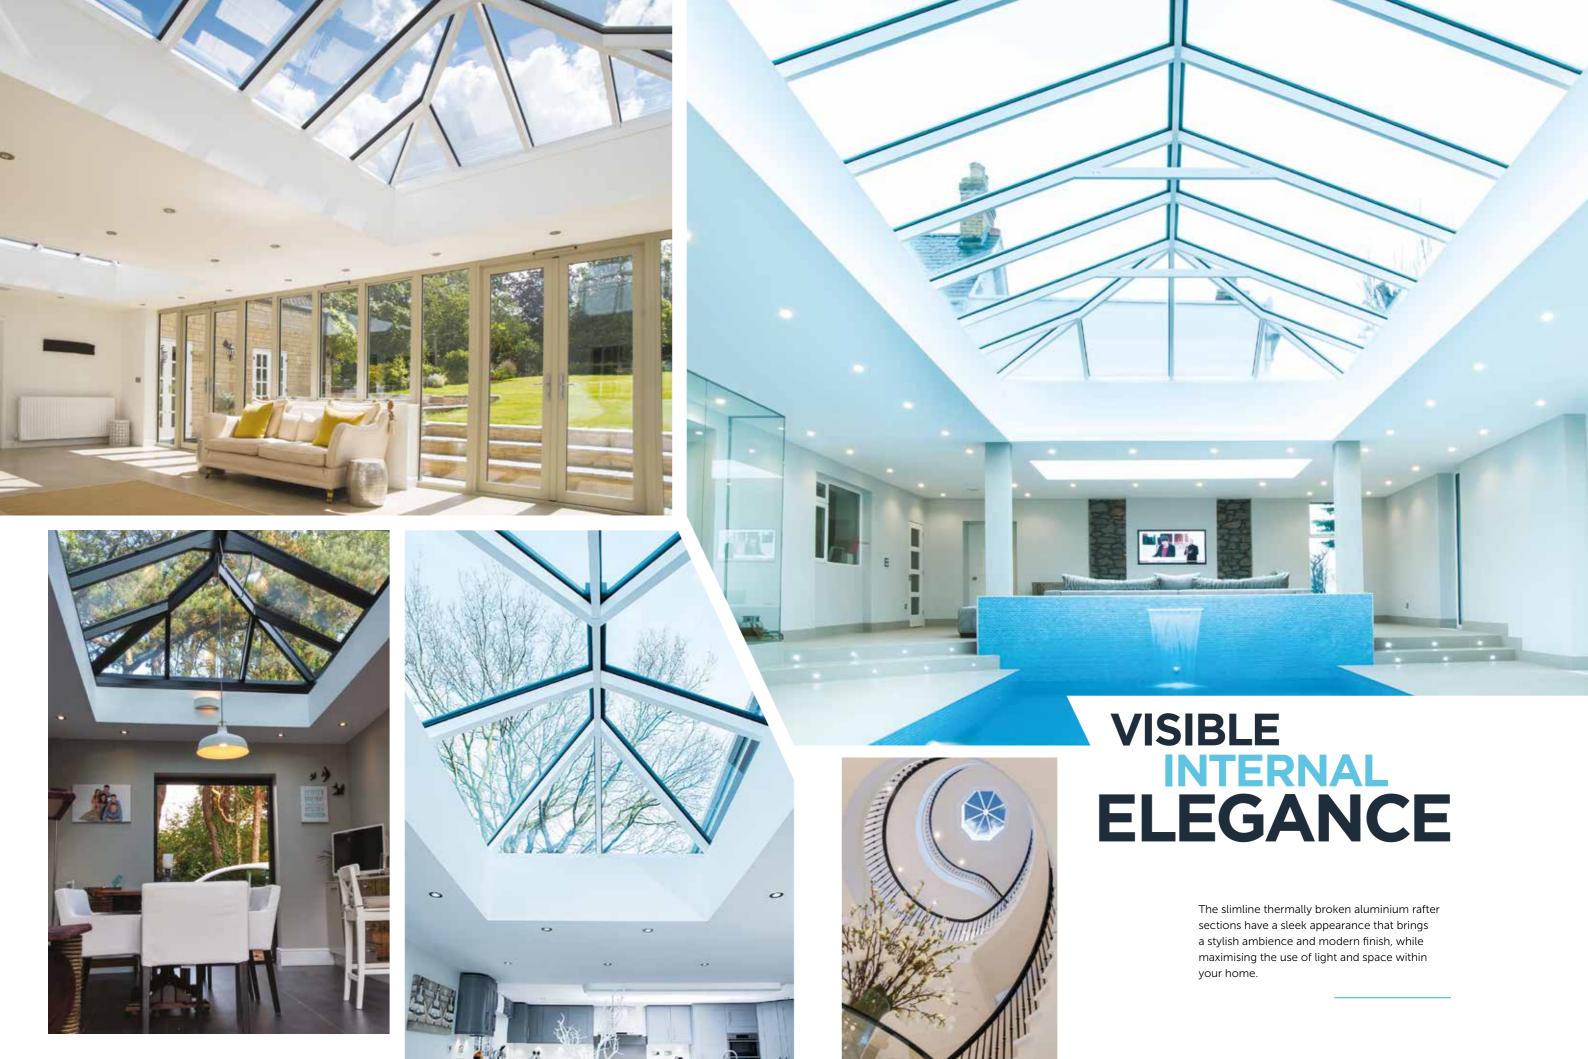

# The Ultimate Slim Roof Lantern

Atlas roofs are leading the way in rooflight, lantern and orangery design, giving you the ultimate and unrivalled view from your home and extension with supreme aerial views. This combined with its industry-leading thermal performance ensures you can use your conservatory/orangery/extension 365 days a year.

## Quality finish

By keeping sight lines low and unobtrusive, Atlas ensures even a large glazed roof structure won't over dominate a plot.

All aluminium exterior coloured profiles are quality finished with powder coat paint, which is guaranteed to last. Dual coloured roofs are also available as the exterior colour can be easily changed to achieve the exterior look you desire.

## Low sight lines externally

From the outside, Atlas' discreet design for rafter external caps and slimline ridge are a world apart from the chunky conventional T-bar caps and ridges used by competitors.

# UNRIVALLED AERIAL VIEWS

Using the benefits of slimline technology Atlas have combined good looks, outstanding strength and intelligent detailing, to create one of the finest looking products available for conservatory and orangery installations.