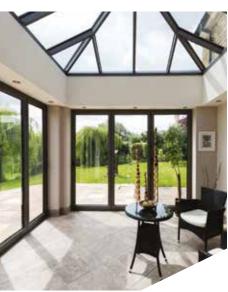

### Unrivalled strength

Extra strong rafters mean the tie bars can be set higher, guaranteeing excellent headroom and no intrusion into the living area. Even in large buildings the roof structure remains remarkably minimal, creating a sense of clear, free space under the eaves.

Increased roof strength means the design aesthetics and clear sight lines achievable using the slim Atlas profiles remains unmatched by any other manufacturer, creating a roof that can suit any dwelling.