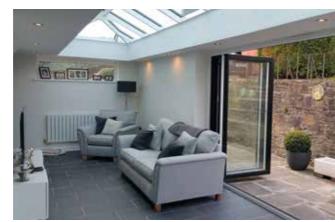

# CONSERVATORIES

## NO CHUNKY HOODS OR LOW SUPPORT BARS -SHEER GENIUS

#### Less is more

Atlas conservatory roofs offer an ultra slim frame, minimalist internal design and superb thermal performance, making Atlas an unrivalled choice for all homes.

Manufactured to your exact specifications the Atlas conservatory roof will change the way you look at conservatory roofs.

Unlike traditional conservatory roofs which can be cluttered by low hanging bars, oversized ridges and obtrusive ridge ends, and poor thermal efficiency, the Atlas roof benefits from a 70% slimmer ridge with the hidden or subtle bars – more glass, less roof and unrivalled thermal efficiency.