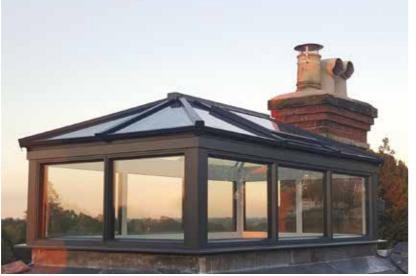

# UNRIVALLED AERIAL VIEWS

Using the benefits of slimline technology Atlas have combined good looks, outstanding strength and intelligent detailing, to create one of the finest looking products available for conservatory and orangery installations.

The versatility of the aluminium rafters and creative design solutions have removed the requirements for outdated bulky hood covers on lantern roofs and Edwardians.