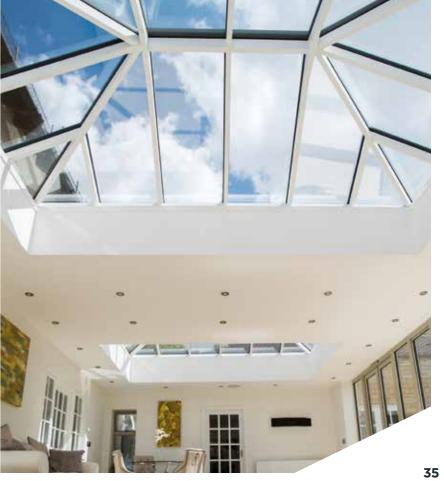

# The Ultimate Slim Roof Lantern

Atlas roofs are leading the way in rooflight, lantern and orangery design, giving you the ultimate and unrivalled view from your home and extension with supreme aerial views. This combined with its industry-leading thermal performance ensures you can use your conservatory/orangery/extension 365 days a year.

## Quality finish

By keeping sight lines low and unobtrusive, Atlas ensures even a large glazed roof structure won't over dominate a plot.

All aluminium exterior coloured profiles are quality finished with powder coat paint, which is guaranteed to last. Dual coloured roofs are also available as the exterior colour can be easily changed to achieve the exterior look you desire.

## Low sight lines externally

From the outside, Atlas' discreet design for rafter external caps and slimline ridge are a world apart from the chunky conventional T-bar caps and ridges used by competitors.