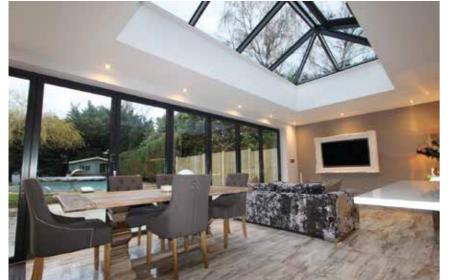

# The Ultimate Slim Roof Lantern

Atlas roofs are leading the way in rooflight, lantern and orangery design, giving you the ultimate and unrivalled view from your home and extension with supreme aerial views. This combined with its industry-leading thermal performance ensures you can use your conservatory/orangery/extension 365 days a year.

# UNRIVALLED AERIAL VIEWS

Using the benefits of slimline technology Atlas have combined good looks, outstanding strength and intelligent detailing, to create one of the finest looking products available for conservatory and orangery installations.

## MAXIMUM IMPACT MINIMAL INTRUSION