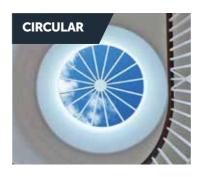

# UNRIVALLED AERIAL VIEWS

Using the benefits of slimline technology Atlas have combined good looks, outstanding strength and intelligent detailing, to create one of the finest looking products available for conservatory and orangery installations.

The versatility of the aluminium rafters and creative design solutions have removed the requirements for outdated bulky hood covers on lantern roofs and Edwardians.