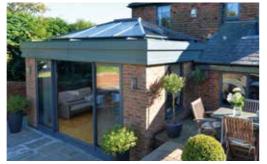

#### **Minimal Sightlines**

The minimalistic contemporary external design with flush glazing gives a sleek, modern appearance and is a stunning addition to any home extension.

#### **Maximum Light**

The unique aluminium external and internal capping and bespoke structural PVCu internal core make the Atlas Flat Rooflight the ultimate glazed flat rooflight.

Sitting flush with the internal plaster line, the fixed flat rooflight appears frameless from the interior of the home, creating the illusion of an open roof space.