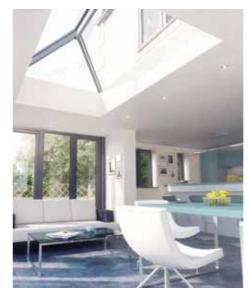

## Quality finish

By keeping sight lines low and unobtrusive, Atlas ensures even a large glazed roof structure won't over dominate a plot.

All aluminium exterior coloured profiles are quality finished with powder coat paint, which is guaranteed to last. Dual coloured roofs are also available as the exterior colour can be easily changed to achieve the exterior look you desire.

## Low sight lines externally

From the outside, Atlas' discreet design for rafter external caps and slimline ridge are a world apart from the chunky conventional T-bar caps and ridges used by competitors.