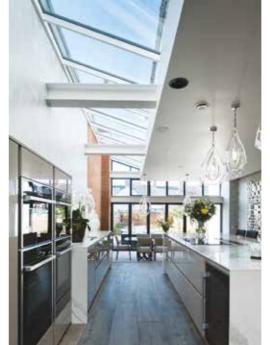

# The Ultimate Slim Roof Lantern

Atlas roofs are leading the way in rooflight, lantern and orangery design, giving you the ultimate and unrivalled view from your home and extension with supreme aerial views. This combined with its industry-leading thermal performance ensures you can use your conservatory/orangery/extension 365 days a year.

# UNRIVALLED AERIAL VIEWS

Using the benefits of slimline technology Atlas have combined good looks, outstanding strength and intelligent detailing, to create one of the finest looking products available for conservatory and orangery installations.

#### **KEY BENEFITS**

- The UK's most thermal efficient aluminium roof system\*
- The UK's strongest roof system\*
- Minimalist modern design with ultra-low sight lines
- Ideal for orangeries and lantern roofs
- Clean low sight lines externally
- Choice of PVCu or aluminium external caps
- Bevelled or flat external caps to suit building design
- Available in all RAL colours