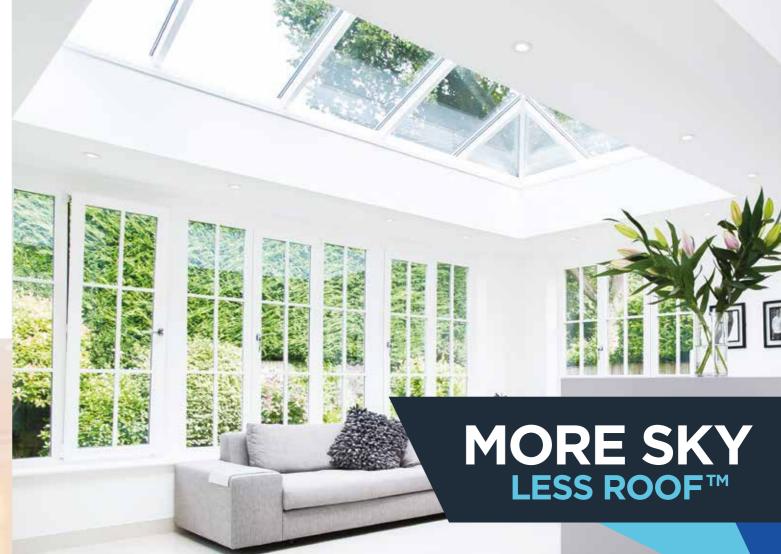

Unlike traditional conservatory roofs which can be cluttered by low hanging bars, oversized ridges and obtrusive ridge ends, and poor thermal efficiency, the Atlas roof benefits from a 70% slimmer ridge with the hidden or subtle bars – more glass, less roof and unrivalled thermal efficiency.

Your retailer will have the knowledge and expertise to help you decide which style and specification will suit your home and budget.

By offering MORE SKY – LESS ROOF<sup>TM</sup> with a thinner, lighter, and stronger structure, the Atlas roof is a fantastic solution for upgrading your conservatory.