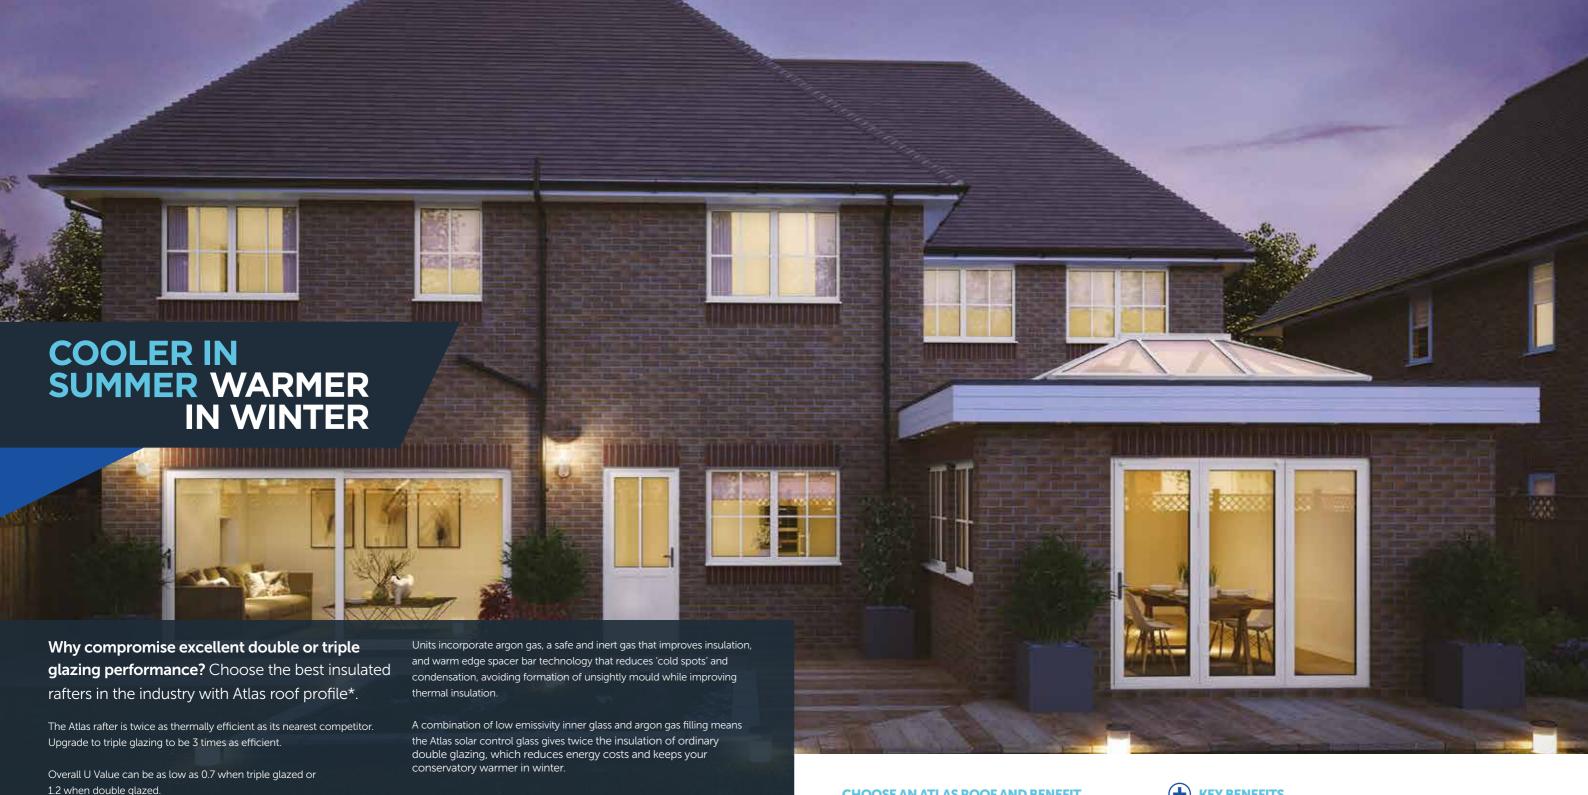

# The Ultimate Slim Roof Lantern

Atlas roofs are leading the way in rooflight, lantern and orangery design, giving you the ultimate and unrivalled view from your home and extension with supreme aerial views. This combined with its industry-leading thermal performance ensures you can use your conservatory/orangery/extension 365 days a year.

## Quality finish

By keeping sight lines low and unobtrusive, Atlas ensures even a large glazed roof structure won't over dominate a plot.

All aluminium exterior coloured profiles are quality finished with powder coat paint, which is guaranteed to last. Dual coloured roofs are also available as the exterior colour can be easily changed to achieve the exterior look you desire.

## Low sight lines externally

From the outside, Atlas' discreet design for rafter external caps and slimline ridge are a world apart from the chunky conventional T-bar caps and ridges used by competitors.